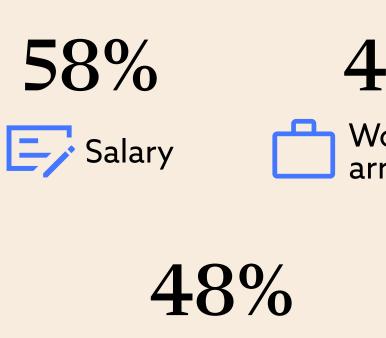

What do you look for the most in an employer?

49%

Working arrangements Career progression

48%

30% Opportunity to work overseas