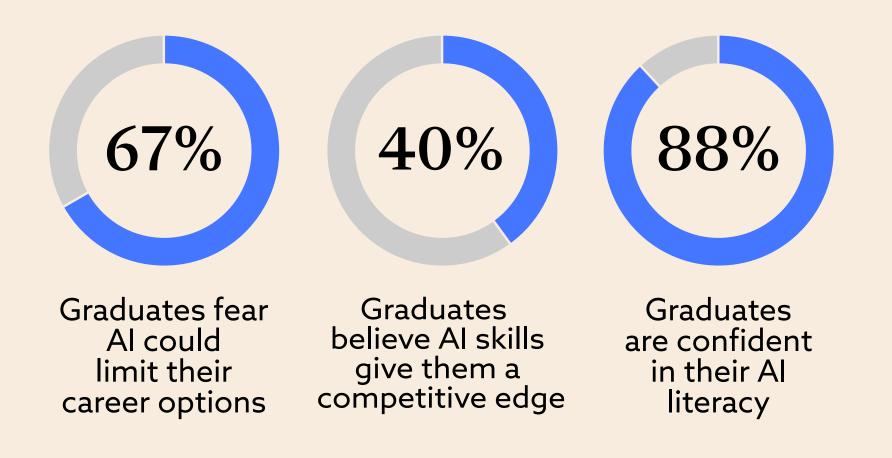

------------------|----|-----|-----|-----|--|
| China                   | I  | I   | 92% | 6   |  |
| Saudi Arabia            |    |     | 89% |     |  |
| Brazil                  |    |     | 89% |     |  |
| Singapore               |    |     | 88% |     |  |
| Hong Kong SAR           |    |     | 87% |     |  |
| India                   |    |     | 87% |     |  |
| Canada                  |    | 7   | 9%  |     |  |
| Spain                   |    | 74% | 5   |     |  |
| Mexico                  |    | 72% |     |     |  |
| United States           |    | 72% |     |     |  |
| United Kingdom          |    | 71% |     |     |  |
| 0 20                    | 40 | 60  | 80  | 100 |  |
| Confident Not Confident |    |     |     |     |  |

What do you look for the most in an employer?









49%

Working arrangements Career progression

48%

30% Opportunity to work overseas

## Al's impact on career prospects

## Which sector, if any, do you feel most confident about?

| Sectors                  | 2025 | 2024        | 2 |
|--------------------------|------|-------------|---|
| Finance & Investment     | 37%  | 30%         | 2 |
| STEM                     | 21%  | 20%         | 1 |
| IT & Telecoms            | 21%  | <b>19</b> % | 1 |
| Sales, Media & Marketing | 16%  | 18%         | 1 |
| Education                | 16%  | 17%         | 1 |
| Healthcare               | 15%  | 14%         | 1 |
| Medicine                 | 11%  | 12%         | 1 |
| Government               | 10%  | 10%         | 1 |
| Arts & Culture           | 8%   | <b>9</b> %  | 1 |
| HR